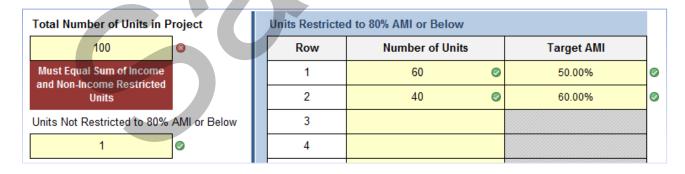

In other cases, the validation error will be a result of entering invalid information based on other entries made in the AHP Application. For example, if you specify that there are 100 Total Project Units, but enter 100 income-restricted units and 1 non-income restricted unit (making the total project units 101), an error message will display: