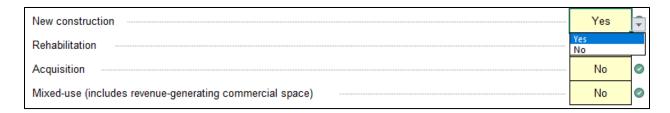

There are two types of fields: free-form fields where you type a value, and fields with drop-down menus that display a list of acceptable values to select. For example, most Yes/No questions are presented as a field with a dropdown menu:

| Project Type                                      |                                  |                                 |                  |
|---------------------------------------------------|----------------------------------|---------------------------------|------------------|
| Single-family or multifamily                      |                                  |                                 |                  |
| Scattered site                                    |                                  |                                 |                  |
| ⇒ If yes, will ALL units be located in AZ, CA, or | NV?                              |                                 |                  |
| ➡ If yes, describe the scattered site             |                                  | 1000 charac                     | ter(s) remaining |
|                                                   |                                  |                                 |                  |
| New construction                                  |                                  |                                 |                  |
| Rehabilitation                                    |                                  |                                 |                  |
| Acquisition                                       |                                  |                                 |                  |
| Mixed-use (includes commercial space)             |                                  |                                 |                  |
| Commercial Space (in mixed-use projects)          |                                  |                                 |                  |
| Number of Commercial Units                        | Commercial Space Sq. Ft.         | % of Project that is Commercial | Space            |
| Indicate whether the space is revenue-generating  | g and describe its proposed use: | 1000 charac                     | ter(s) remaining |
| Job Creation (non-construction)                   |                                  |                                 |                  |