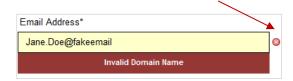

Conversely, a red x icon (♥) will be displayed for an invalid entry:

In some cases, the validation error will be a result of entering the wrong type of data into a field. For example, if a field requires a numerical value and you enter a text value, the AHP Application will display an error message that asks you to either change the value or undo the entry.