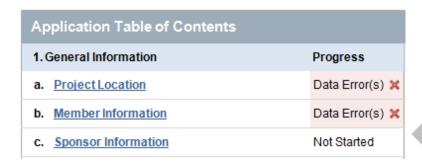

## **Error Indicators in the Application Table of Contents**

If an AHP Application contains any field-level errors, the Application Table of Contents can be useful in pinpointing exactly where the errors are by displaying an overall status of "Data Error(s)" in the Progress box next to a section name. For example, if there are field-level data validation errors in the Project Location and Member Information sections, the Application Table of Contents will indicate those error conditions: