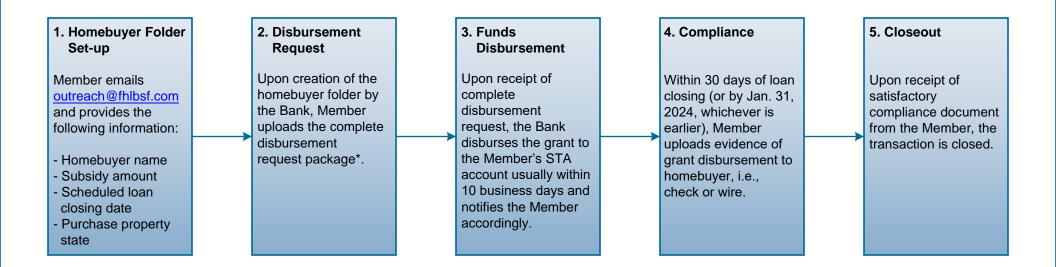

## MDPA Program High-Level Disbursement Flowchart

Workspace Set-up (one-time) - Member completes and emails Secure Portal Workspace Set-up Request Form to outreach@fhlbsf.com

\*Disbursement request package includes the following:

- Certification and Disbursement Request (CDR)
- Certification and Disbursement Request Attachment 1 (eForm)
- Certificate of completion of homebuyer counseling program provided by an experienced organization
- Mortgage Lender's Fannie Mae Form 1008 (or equivalent)
- Preliminary Closing Disclosure showing the MDPA grant

Email <u>outreach@fhlbsf.com</u> to notify the Bank that the documents have been successfully uploaded to the Workspace folder.